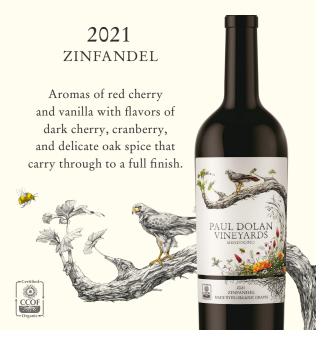

## 2021 ZINFANDEL

Aromas of red cherry and vanilla with flavors of dark cherry, cranberry, and delicate oak spice that carry through to a full finish.

CCOF

+

## Always Certified Organically Grown

dark cherry, cranberry, and delicate oak spice that carry through to a full finish.

CCO