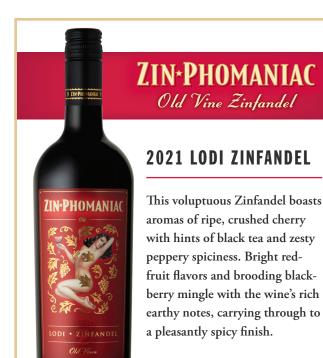

# ZIN\*PHOMANIAC

Old Vine Zinfandel

#### 2021 LODI ZINFANDEL

This voluptuous Zinfandel boasts aromas of ripe, crushed cherry with hints of black tea and zesty peppery spiciness. Bright red-fruit flavors and brooding blackberry mingle with the wine's rich earthy notes, carrying through to a pleasantly spicy finish.