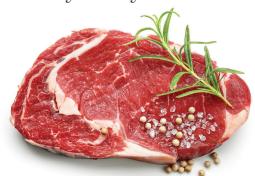

# SLCES

The only sauce your steak needs

Aromas of tobacco, plum and blackberry lead to notes of spicy cedar, dense dark fruit and light cherry.