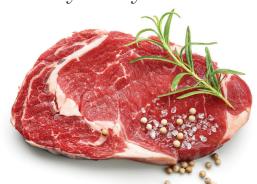

# SLCES

The only sauce your steak needs

Aromas of tobacco, plum and blackberry lead to notes of spicy cedar, dense dark fruit and light cherry.